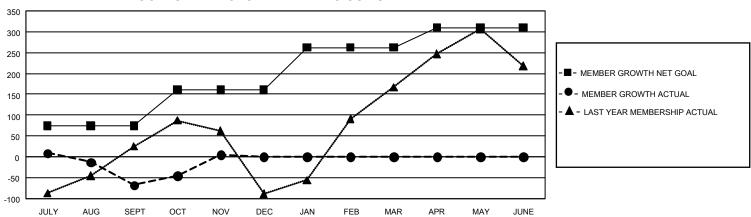

## GMT Constitutional Area 4, Group D

REPORT DOES NOT INCLUDE CLUBS IN UNDISTRICTED AREAS.

| Clubs                 |               |           |               | Members               |                          |                         |                                                    |
|-----------------------|---------------|-----------|---------------|-----------------------|--------------------------|-------------------------|----------------------------------------------------|
| RESULTS FOR 2024-2025 |               |           |               | RESULTS FOR 2024-2025 |                          |                         |                                                    |
| QUARTER               | NEW CLUB GOAL | NEW CLUBS | DROPPED CLUBS | QUARTER ME            | EMBER GROWTH NET<br>GOAL | MEMBER GROWTH<br>ACTUAL | DROPPED MEMBERS<br>ACTUAL (including<br>transfers) |
| JULY/AUG/SEPT         | 3             | 1         | 2             | JULY/AUG/SEPT         | 74                       | 110                     | 169                                                |
| OCT/NOV/DEC           | 6             | 4         | 0             | OCT/NOV/DEC           | 87                       | 230                     | 121                                                |
| JAN/FEB/MAR           | 15            | 0         | 0             | JAN/FEB/MAR           | 101                      | 0                       | 0                                                  |
| APR/MAY/JUNE          | 3             | 0         | 0             | APR/MAY/JUNE          | 48                       | 0                       | 0                                                  |

## GOALS AND ACTUAL MEMBERS CUMULATIVE

| DROPPED CLUBS: 2 |     | 69 CLUBS OF 270 ADDED 1 OR<br>MORE NEW MEMBERS | GENDER DISTRIBUTION               |                |  |
|------------------|-----|------------------------------------------------|-----------------------------------|----------------|--|
|                  |     |                                                | MALE                              | 2,261 (40.08%) |  |
|                  |     |                                                | FEMALE                            | 3,376 (59.85%) |  |
| DROPPED MEMBERS  |     |                                                | NON BINARY                        | 0 (0.00%)      |  |
| DECEASED         | 7   |                                                | PREFER NOT TO ANSWER              | 4 (0.07%)      |  |
| CLUB CANCELLED   | 26  |                                                | TOTAL FAMILY UNIT MEMBERS 0       |                |  |
| OTHER 257        |     | CLICK HERE FOR                                 | TOTALTAWNET OWN WEWBERG           |                |  |
| TOTAL            | 290 | CUMULATIVE MEMBERSHIP  DATA                    | FAMILY MEMBERS PAYING HALF DUES ( |                |  |
|                  |     |                                                |                                   |                |  |