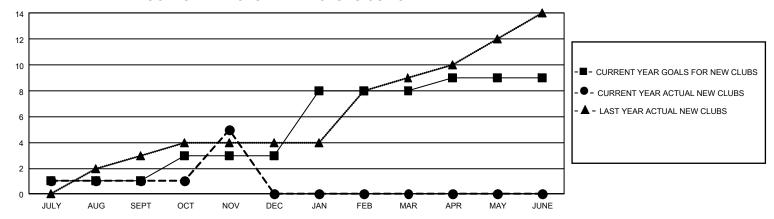

## GMT Constitutional Area 4, Group D

REPORT DOES NOT INCLUDE CLUBS IN UNDISTRICTED AREAS.

| Clubs                 |               |           |               | Members               |                          |                         |                                                    |
|-----------------------|---------------|-----------|---------------|-----------------------|--------------------------|-------------------------|----------------------------------------------------|
| RESULTS FOR 2024-2025 |               |           |               | RESULTS FOR 2024-2025 |                          |                         |                                                    |
| QUARTER               | NEW CLUB GOAL | NEW CLUBS | DROPPED CLUBS | QUARTER ME            | EMBER GROWTH NET<br>GOAL | MEMBER GROWTH<br>ACTUAL | DROPPED MEMBERS<br>ACTUAL (including<br>transfers) |
| JULY/AUG/SEPT         | 3             | 1         | 2             | JULY/AUG/SEPT         | 74                       | 110                     | 169                                                |
| OCT/NOV/DEC           | 6             | 4         | 0             | OCT/NOV/DEC           | 87                       | 230                     | 121                                                |
| JAN/FEB/MAR           | 15            | 0         | 0             | JAN/FEB/MAR           | 101                      | 0                       | 0                                                  |
| APR/MAY/JUNE          | 3             | 0         | 0             | APR/MAY/JUNE          | 48                       | 0                       | 0                                                  |

## GOALS AND ACTUAL NEW CLUBS CUMULATIVE